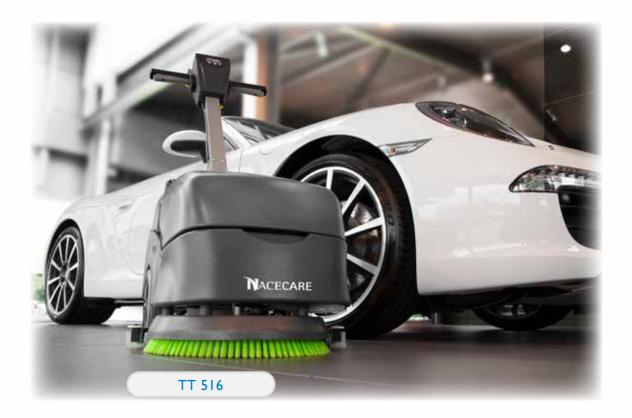

## TT 516

## Twintec Electric Pad Assist Walk Behind Scrubbers

The TT 516 is the professional choice in compact auto-scrubbers.

Perfect for all those tight areas that other auto-scrubbers can't clean.

A complete rethinking & replacement for the old mop and bucket system.